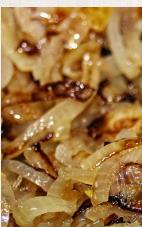

Celery Flavour (celery replacer)

Green, woody, vegetable, try to celery

Sautéed Onion Flavour

Sweet, brown, caramelised onion

Bourbon Oak Soft Extract

Sweet, woody bourbon, toasted, vanilla notes

Request a sample