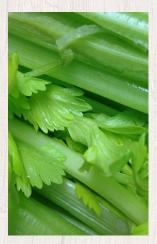

Celery Flavour (celery replacer)

Green, woody, vegetable, try to celery

Sautéed Onion Flavour

Sweet, brown, caramelised onion

Bourbon Oak Soft Extract

Sweet, woody bourbon, toasted, vanilla notes

Request a sample