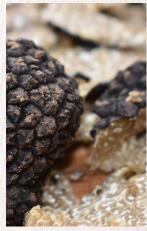

Roasted Garlic Oleoresin

Sweet, roasted upfront, caramelised garlic

Black Truffle Flavour

Brown, rich, pungent, savoury mushroom

Grill Type Flavour

Pungent, fatty grill

Roasted Onion Oleoresin

Sweet, roasted upfront, green onion