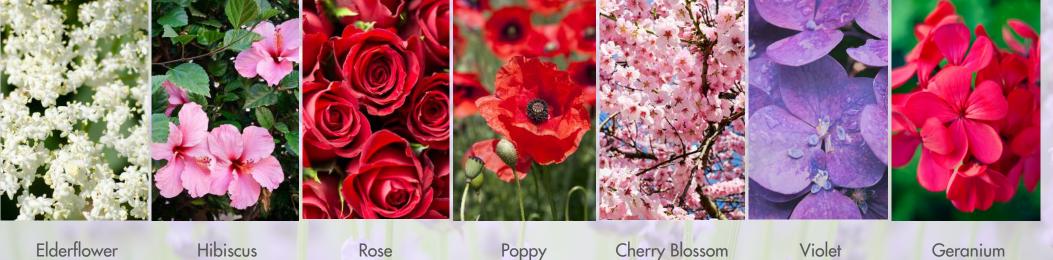

## HITCHEN KITCHEN - The Floral Range **160**0

This blossoming range is packed full of traditional and exotic fragrant florals: from rose, lavender and geranium through to hibiscus and neroli. These delicate and sophisticated florals can be combined with other products from our portfolio to create unique, layered flavour experiences such as an aromatic Middle Eastern taste pairing rose and cardamom.

Authentic, floral, fresh

Floral, fruity, berries

Of rose, floral

Floral, fruity

Sweet, floral, fruity cherry

Of parma violet, floral, powdery

Floral, red, fresth

Also available in this range: Lavender, Orange Blossom, Neroli, Jasmine